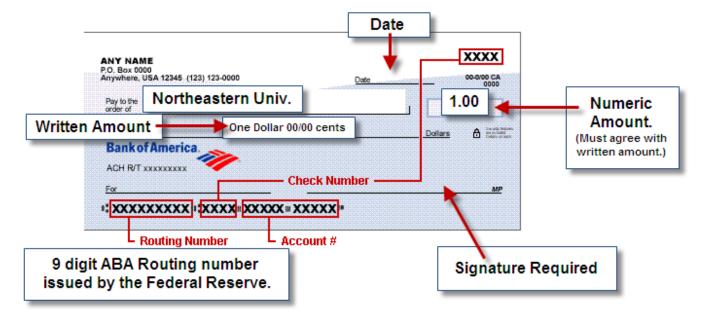

## **CHECKS**

All Checks should be made payable to Northeastern University. Northeastern should never be abbreviated. It should always be spelled out. University can be abbreviated to: Univ.

## Acceptable: Northeastern University or Northeastern Univ.

## Unacceptable abbreviation: NEU - NU

When accepting a check, you should review the following:

- Date on the check. (Especially, when we start a new calendar year. 1/1/20XX)
- Payable to the order of: Northeastern University
- Numeric Amount must agree with Written Amount. (i.e. \$1.00 One Dollar 00/00 cents)
- Signature (Make sure the check is signed.)